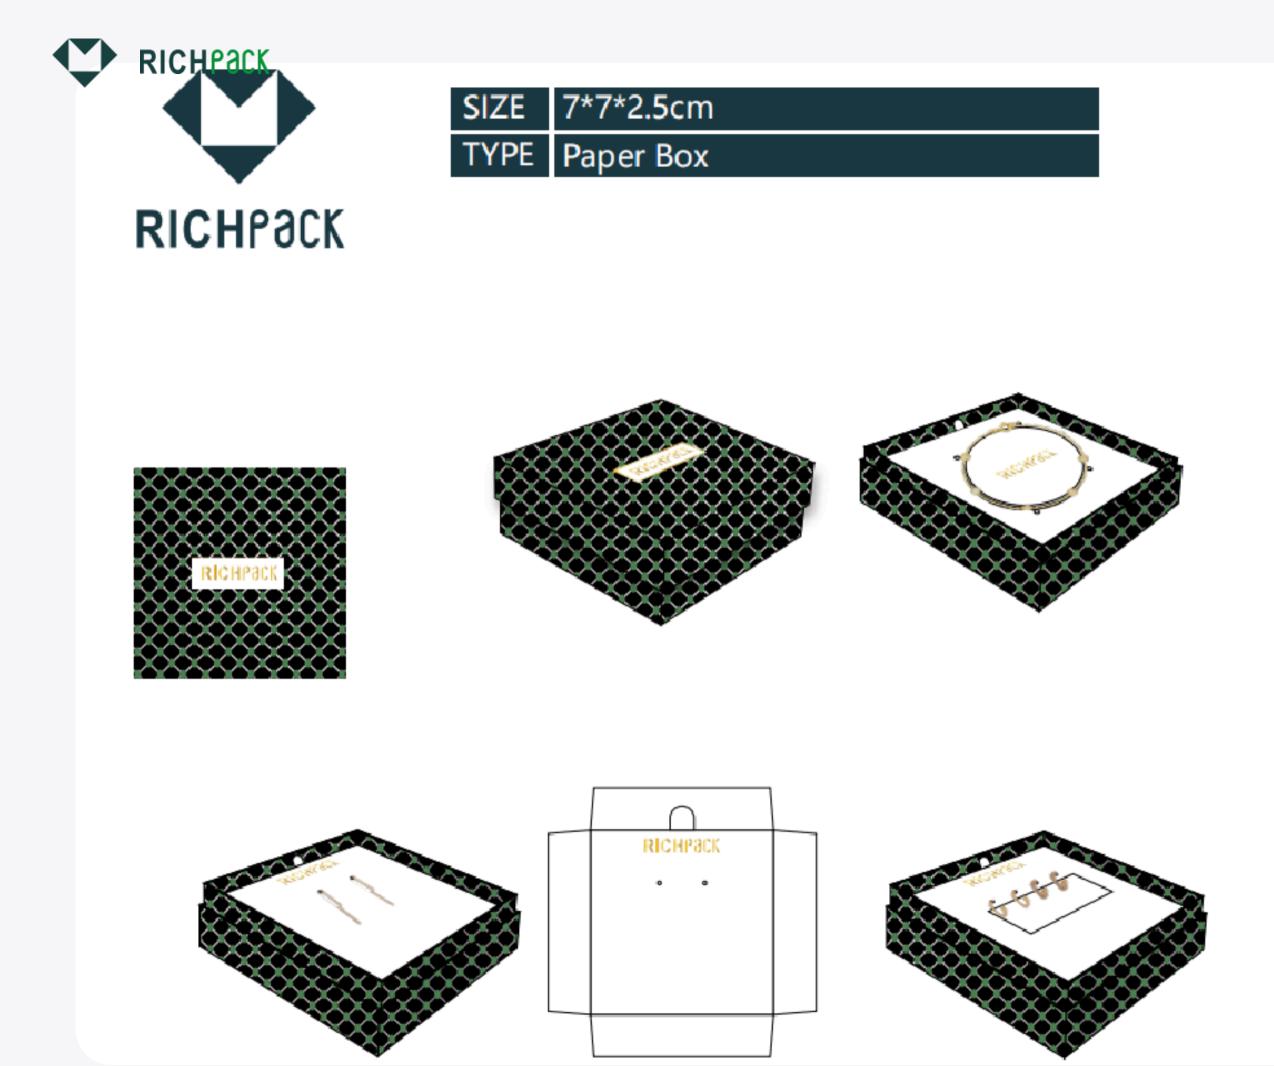

OTTOM

PACKAGING NEW PRODUCT







#### SIZE 10.4\*10.4\*4.5cm TYPE Paper Box







| SIZE | 9.5*9.5*2.5cm |
|------|---------------|
| TYPE | Paper Box     |

### RICHPack























| SIZE | 8.6*9.1*3.2cm |
|------|---------------|
| TYPE | Plastic Box   |













SIZE7.6\*7.6\*4cmTYPEPaper Box/Plastic Box/Paper Card







| SIZE | 7.5*7.5*5cm |
|------|-------------|
| TYPE | Plastic Box |













| SIZE | 8.8*9.1*3.1cm |  |
|------|---------------|--|
| TYPE | Plastic Box   |  |











| SIZE | 7.5*7.5*3.8cm |  |
|------|---------------|--|
| TYPE | Paper Box     |  |









| SIZE | 7.5*7.5*3.8cm |  |
|------|---------------|--|
| TYPE | Paper Box     |  |







| SIZE | 7*7*2.5cm |
|------|-----------|
| TYPE | Paper Box |

### KICHFUCK

























| SIZE | 10*9.5cm、  | 8.5*8.1cm、 | 6.5*6.2cm |
|------|------------|------------|-----------|
| TYPE | Paper Card |            |           |









SIZE 6\*8.4cm TYPE Paper Card











### SUSTAINABLE MATERIAL

Richpack's paperbased products are sourced from responsibly managed forests

> **Д** FSC

**FSC Certification** 

The recycled content of materials used in manufacturing promotes a circular economy.



### There is a planb, but there is *no planet-b*.



**Sustainable Solutions** 



### **FSC-CERTIFICATED MATERIALS**



Use FSC-certificated materials paper and cardboard which has **100%** recycled for options. we avoid glued plastic such as windows in our constructions.



## **RECYCLED MATERIALS**

**GRS-Certificated Plastic Shell** can be used again and again, red