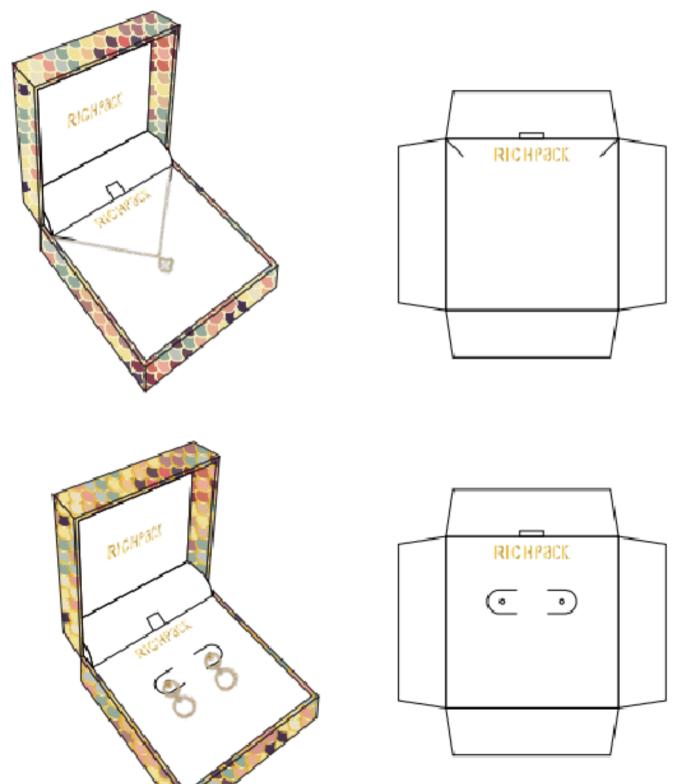

BOTTOM

BOTTOM

TOP

BOTTOM

PACKAGING NEW PRODUCT

#### SIZE 10.4\*10.4\*4.5cm TYPE Paper Box

| SIZE | 9.5*9.5*2.5cm |
|------|---------------|
| TYPE | Paper Box     |