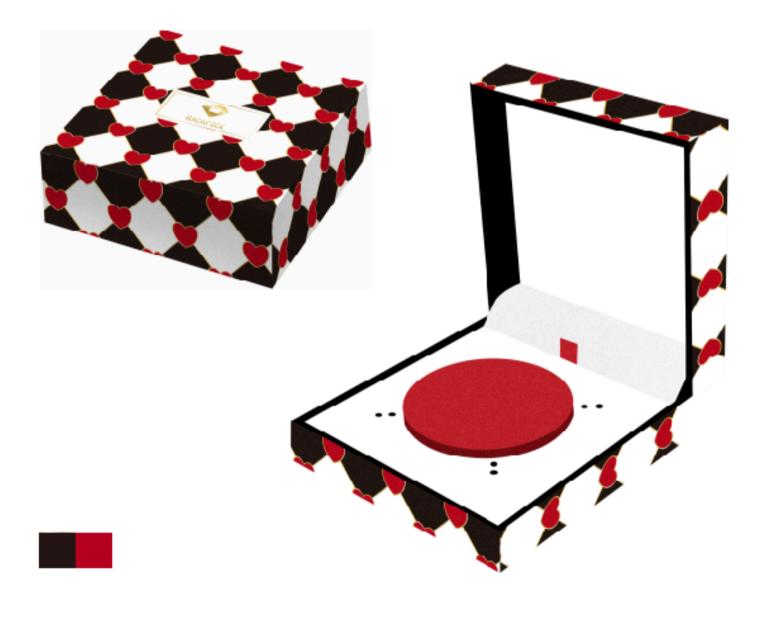

e × 10



### Digital Printing Machine × 10

## Automatic Box Producing Machine \*6





### SERVICE SYSTEM

Meat the Team





### PROJECT MEETING BEFORE SAMPLING/PRODUCTION



\*Held meeting for every project make before samples and production.
\*Related documents notify every department to keep in same page for every project.
\*Set up project special team to follow up the projects specifically
\*Feedback the status for project every week





### EXPERIENCED QA & QC TEAM ASSURE THE QUALITY

Meat the Team



## **R&D ABILITY**

Meat the Team

The fashion world always sets trends. And all the fashion design ideas have to be ahead of time. Our creative R&D team provide trend ideas help customers work on new designs and make the new designs come true with workable samples.









BOTTOM

















BOTTOM



TOP

BOTTOM

PACKAGING NEW PRODUCT







#### SIZE 10.4\*10.4\*4.5cm TYPE Paper Box







| SIZE | 9.5*9.5*2.5cm |
|------|---------------|
| TYPE | Paper Box     |

### RICHPack























| SIZE | 8.6*9.1*3.2cm |
|------|---------------|
| TYPE | Plastic Box   |













SIZE7.6\*7.6\*4cmTYPEPaper Box/Plastic Box/Paper Card







| SIZE | 7.5*7.5*5cm |
|------|-------------|
| TYPE | Plastic Box |













| SIZE | 8.8*9.1*3.1cm |  |
|------|---------------|--|
| TYPE | Plastic Box   |  |











| SIZE | 7.5*7.5*3.8cm |  |
|------|---------------|--|
| TYPE | Paper Box     |  |









| SIZE | 7.5*7.5*3.8cm |  |
|------|---------------|--|
| TYPE | Paper Box     |  |







| SIZE | 7*7*2.5cm |
|------|-----------|
| TYPE | Paper Box