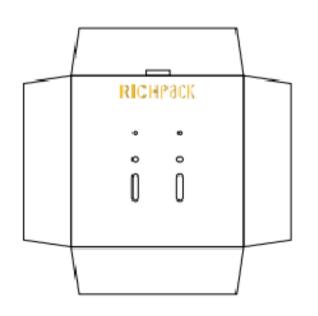

BOTTOM

BOTTOM

TOP

BOTTOM

PACKAGING NEW PRODUCT

| SIZE | 8.8*9.1*3.1cm |  |
|------|---------------|--|
| TYPE | Plastic Box   |  |

| SIZE | 7.5*7.5*3.8cm |  |
|------|---------------|--|
| TYPE | Paper Box     |  |

| SIZE | 7.5*7.5*3.8cm |  |
|------|---------------|--|
| TYPE | Paper Box     |  |