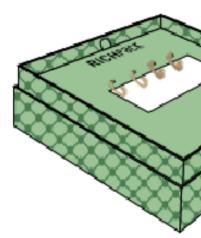

TOP

BOTTOM

PACKAGING NEW PRODUCT







#### SIZE 10.4\*10.4\*4.5cm TYPE Paper Box







| SIZE | 9.5*9.5*2.5cm |
|------|---------------|
| TYPE | Paper Box     |

### RICHPack























| SIZE | 8.6*9.1*3.2cm |
|------|---------------|
| TYPE | Plastic Box   |













SIZE7.6\*7.6\*4cmTYPEPaper Box/Plastic Box/Paper Card







| SIZE | 7.5*7.5*5cm |
|------|-------------|
| TYPE | Plastic Box |













| SIZE | 8.8*9.1*3.1cm |  |
|------|---------------|--|
| TYPE | Plastic Box   |  |











| SIZE | 7.5*7.5*3.8cm |  |
|------|---------------|--|
| TYPE | Paper Box     |  |









| SIZE | 7.5*7.5*3.8cm |  |
|------|---------------|--|
| TYPE | Paper Box     |  |







| SIZE | 7*7*2.5cm |
|------|-----------|
| TYPE | Paper Box |

### KICHFUCK

























| SIZE | 10*9.5cm、  | 8.5*8.1cm、 | 6.5*6.2cm |
|------|------------|------------|-----------|
| TYPE | Paper Card |            |           |









SIZE 6\*8.4cm TYPE Paper Card











### SUSTAINABLE MATERIAL

Richpack's paperbased products are sourced from responsibly managed forests

> **Д** FSC

**FSC Certification** 

The recycled content of materials used in manufacturing promotes a circular economy.



### There is a planb, but there is *no planet-b*.



**Sustainable Solutions** 



### **FSC-CERTIFICATED MATERIALS**



Use FSC-certificated materials paper and cardboard which has **100%** recycled for options. we avoid glued plastic such as windows in our constructions.



## **RECYCLED MATERIALS**

**GRS-Certificated Plastic Shell** can be used again and agai