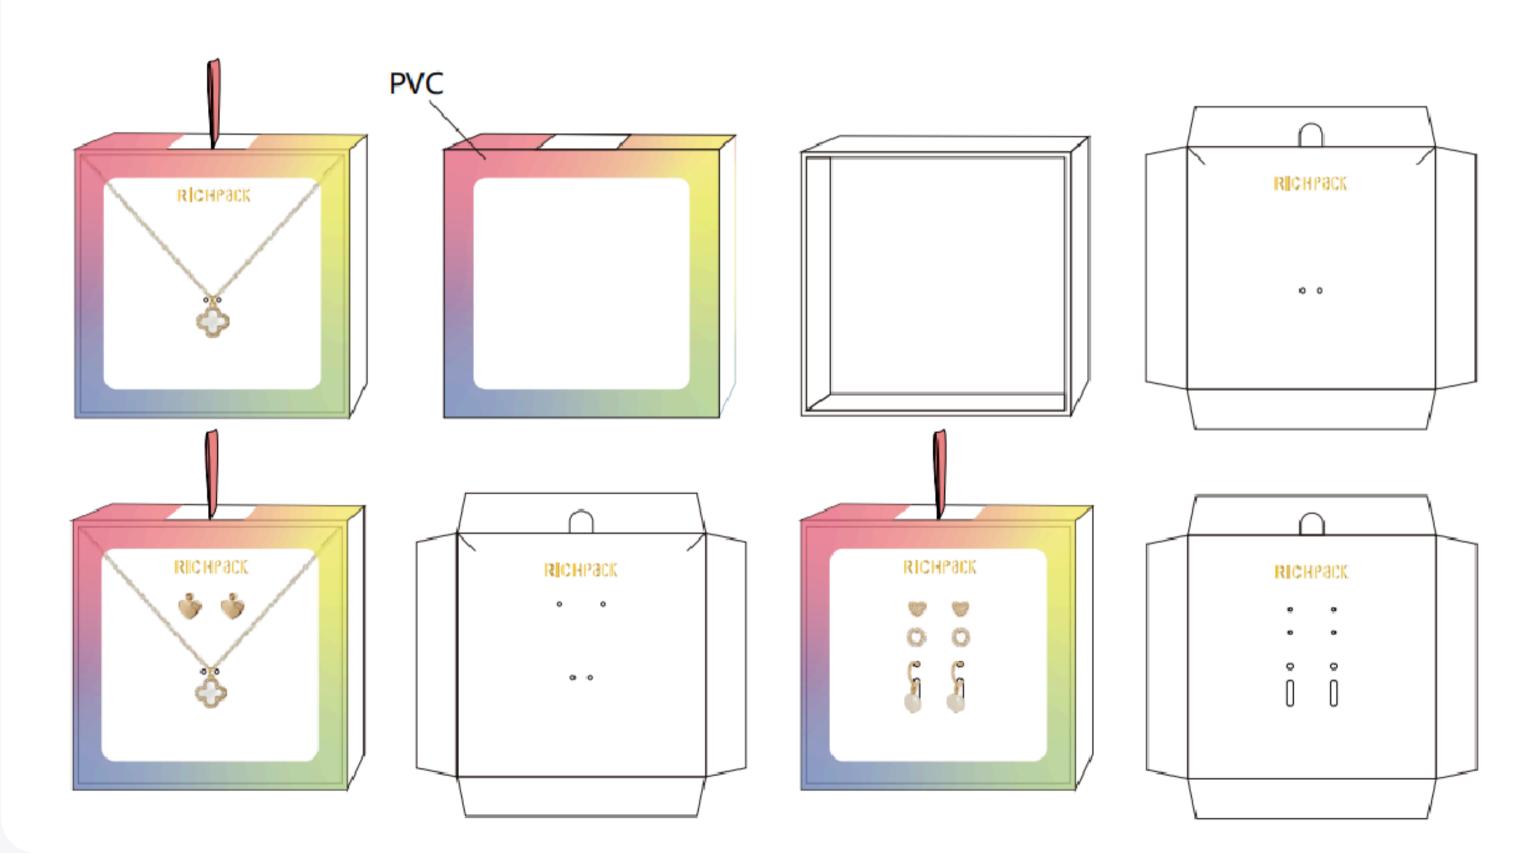

BOTTOM

BOTTOM

TOP

BOTTOM

PACKAGING NEW PRODUCT

#### SIZE 10.4\*10.4\*4.5cm TYPE Paper Box

| SIZE | 9.5*9.5*2.5cm |
|------|---------------|
| TYPE | Paper Box     |