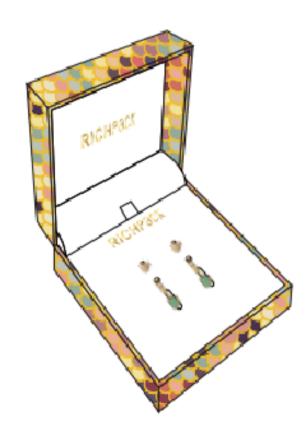

BOTTOM

BOTTOM

TOP

BOTTOM

PACKAGING NEW PRODUCT

### RICHPack

| SIZE | 8.6*9.1*3.2cm |
|------|---------------|
| TYPE | Plastic Box   |

SIZE7.6\*7.6\*4cmTYPEPaper Box/Plastic Box/Paper Card

| SIZE | 7.5*7.5*5cm |
|------|-------------|
| TYPE | Plastic Box |