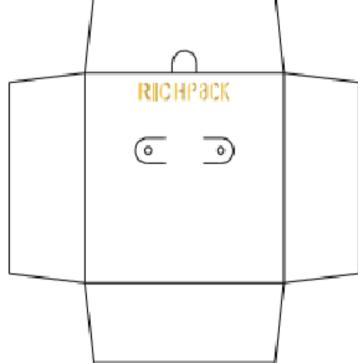

BOTTOM

BOTTOM

TOP

BOTTOM

PACKAGING NEW PRODUCT

### KICHFUCK

| SIZE | 10*9.5cm、  | 8.5*8.1cm、 | 6.5*6.2cm |
|------|------------|------------|-----------|
| TYPE | Paper Card |            |           |

SIZE 6\*8.4cm TYPE Paper Card