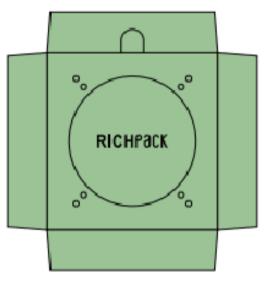

P

BOTTOM

PACKAGING NEW PRODUCT







#### SIZE 10.4\*10.4\*4.5cm TYPE Paper Box







| SIZE | 9.5*9.5*2.5cm |
|------|---------------|
| TYPE | Paper Box     |

### RICHPack























| SIZE | 8.6*9.1*3.2cm |
|------|---------------|
| TYPE | Plastic Box   |













SIZE7.6\*7.6\*4cmTYPEPaper Box/Plastic Box/Paper Card







| SIZE | 7.5*7.5*5cm |
|------|-------------|
| TYPE | Plastic Box |













| SIZE | 8.8*9.1*3.1cm |  |
|------|---------------|--|
| TYPE | Plastic Box   |  |











| SIZE | 7.5*7.5*3.8cm |  |
|------|---------------|--|
| TYPE | Paper Box     |  |









| SIZE | 7.5*7.5*3.8cm |  |
|------|---------------|--|
| TYPE | Paper Box     |  |







| SIZE | 7*7*2.5cm |
|------|-----------|
| TYPE | Paper Box |

### KICHFUCK

























| SIZE | 10*9.5cm、  | 8.5*8.1cm、 | 6.5*6.2cm |
|------|------------|------------|-----------|
| TYPE | Paper Card |            |           |









SIZE 6\*8.4cm TYPE Paper Card











### SUSTAINABLE MATERIAL

Richpack's paperbased products are sourced from responsibly managed forests

> **Д** FSC

**FSC Certification** 

The recycled content of materials used in manufacturing promotes a circular economy.



### There is a planb, but there is *no planet-b*.



**Sustainable Solutions** 



### **FSC-CERTIFICATED MATERIALS**



Use FSC-certificated materials paper and cardboard which has **100%** recycled for options. we avoid glued plastic such as windows in our constructions.



## **RECYCLED MATERIALS**

**GRS-Certificated Plastic Shell** can be used again and again,