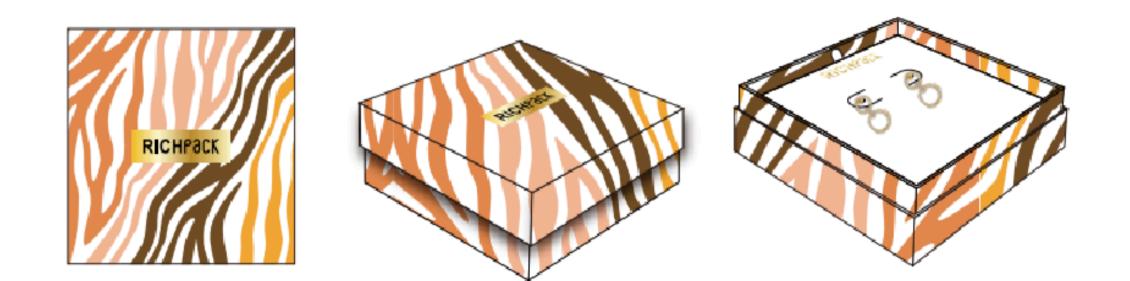

BOTTOM

BOTTOM

TOP

BOTTOM

PACKAGING NEW PRODUCT

#### SIZE 10.4\*10.4\*4.5cm TYPE Paper Box

| SIZE | 9.5*9.5*2.5cm |
|------|---------------|
| TYPE | Paper Box     |

### RICHPack

| SIZE | 8.6*9.1*3.2cm |
|------|---------------|
| TYPE | Plastic Box   |

SIZE7.6\*7.6\*4cmTYPEPaper Box/Plastic Box/Paper Card

| SIZE | 7.5*7.5*5cm |
|------|-------------|
| TYPE | Plastic Box |

| SIZE | 8.8*9.1*3.1cm |  |
|------|---------------|--|
| TYPE | Plastic Box   |  |

| SIZE | 7.5*7.5*3.8cm |  |
|------|---------------|--|
| TYPE | Paper Box     |  |

| SIZE | 7.5*7.5*3.8cm |  |
|------|---------------|--|
| TYPE | Paper Box     |  |

| SIZE | 7*7*2.5cm |
|------|-----------|
| TYPE | Paper Box |

### KICHFUCK

| SIZE | 10*9.5cm、  | 8.5*8.1cm、 | 6.5*6.2cm |
|------|------------|------------|-----------|
| TYPE | Paper Card |            |           |

SIZE 6\*8.4cm TYPE Paper Card