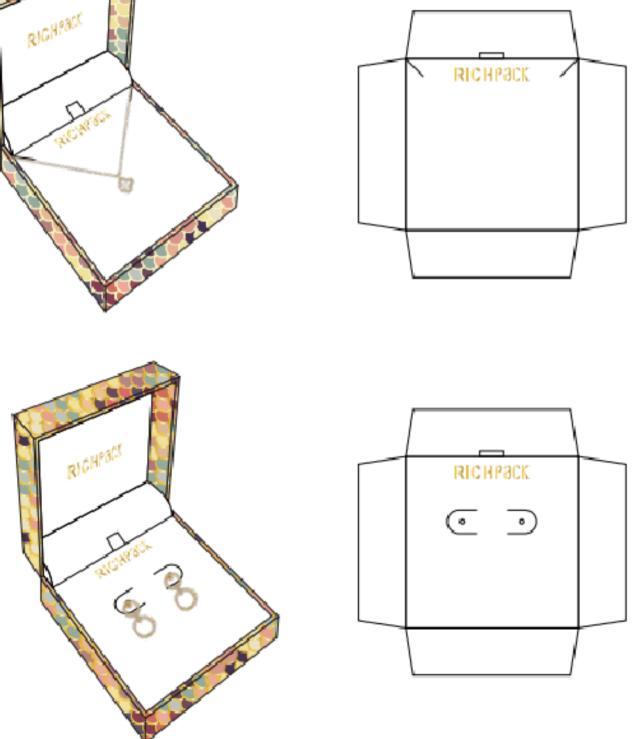

BOTTOM

BOTTOM

TOP

BOTTOM

PACKAGING NEW PRODUCT

| SIZE | 7*7*2.5cm |
|------|-----------|
| TYPE | Paper Box |