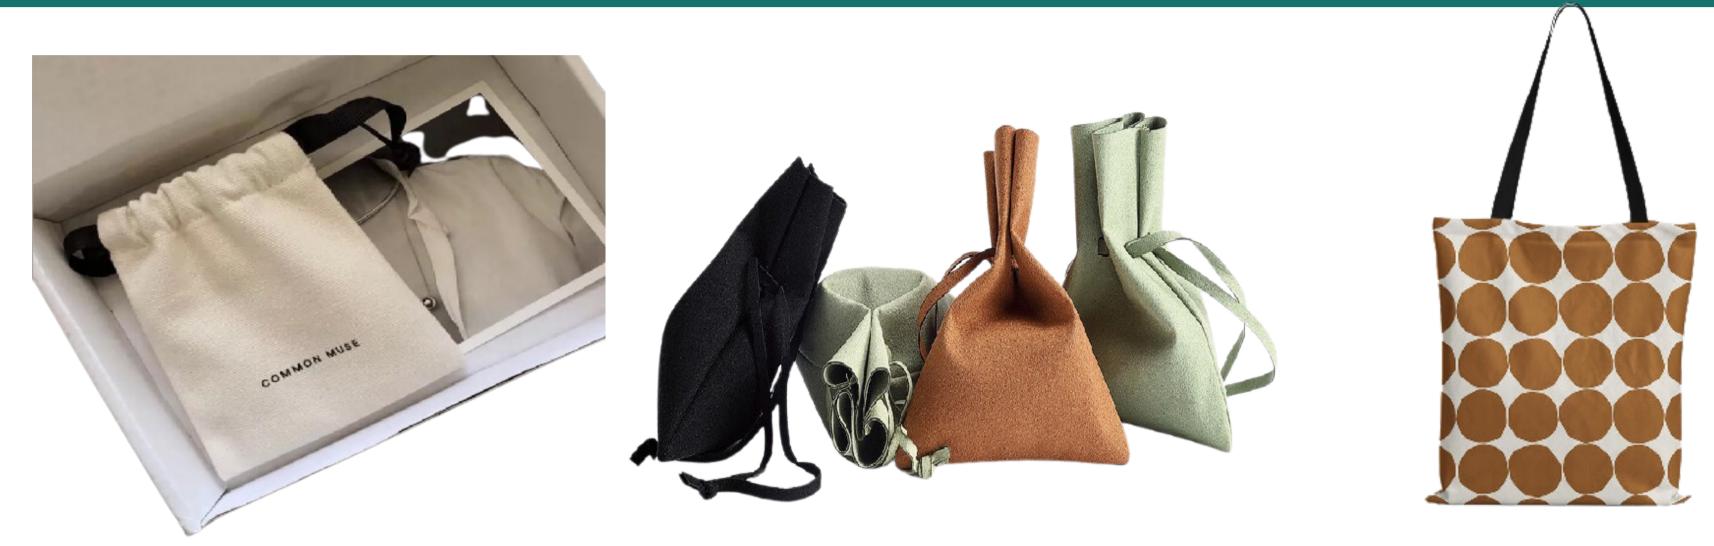

### NATURAL FIBERS

Except FSC-certificated paper. Natural fibres, such as cotton and jute, are another excellent choice for **sustainable jewellery packaging**. These materials are biodegradable and provide a rustic, eco-friendly feel to the packaging.