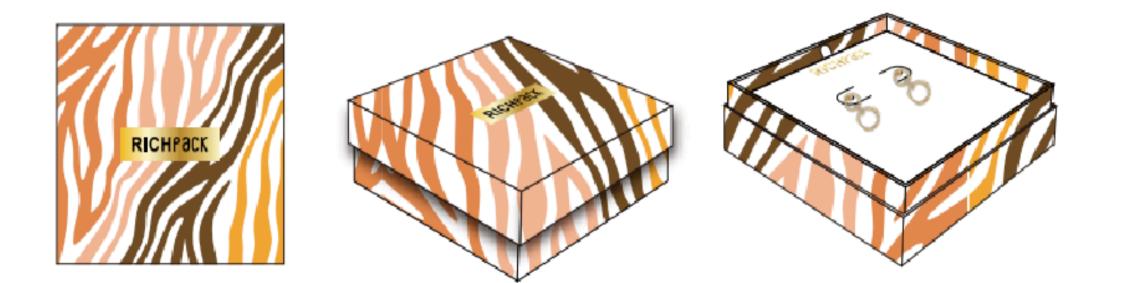

BOTTOM

BOTTOM

TOP

BOTTOM

PACKAGING NEW PRODUCT

| SIZE | 8.8*9.1*3.1cm |  |
|------|---------------|--|
| TYPE | Plastic Box   |  |

| SIZE | 7.5*7.5*3.8cm |  |
|------|---------------|--|
| TYPE | Paper Box     |  |

| SIZE | 7.5*7.5*3.8cm |  |
|------|---------------|--|
| TYPE | Paper Box     |  |

| SIZE | 7*7*2.5cm |
|------|-----------|
| TYPE | Paper Box |