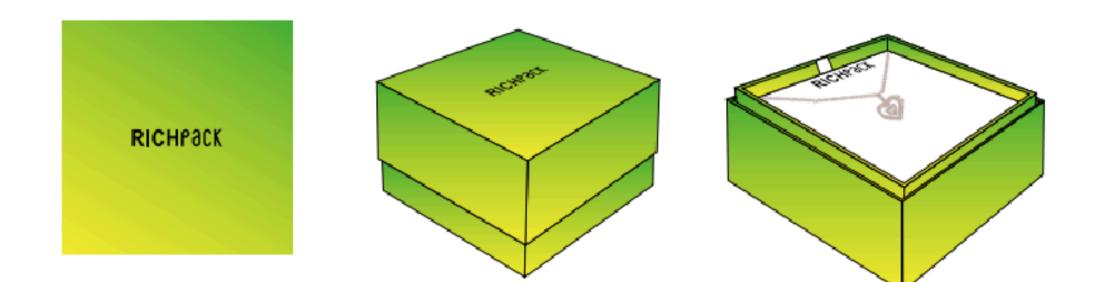

BOTTOM

BOTTOM

TOP

BOTTOM

PACKAGING NEW PRODUCT

#### SIZE 10.4\*10.4\*4.5cm TYPE Paper Box

| SIZE | 9.5*9.5*2.5cm |
|------|---------------|
| TYPE | Paper Box     |