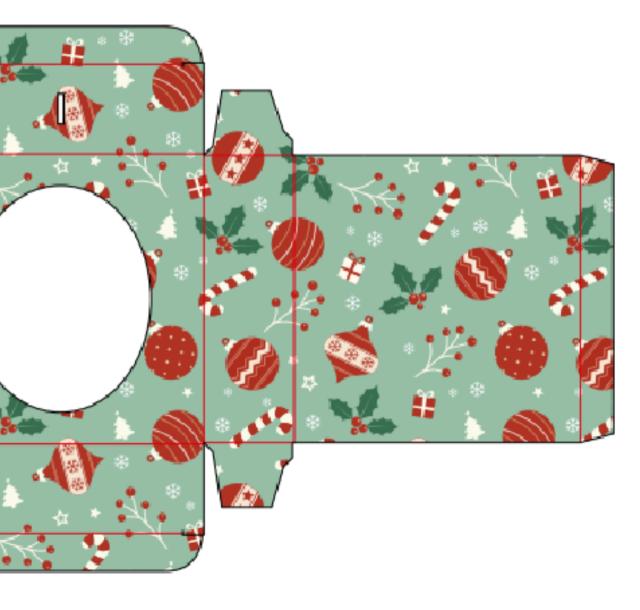

#### SIZE 10.4\*10.4\*4.5cm TYPE Paper Box

| SIZE | 9.5*9.5*2.5cm |
|------|---------------|
| TYPE | Paper Box     |