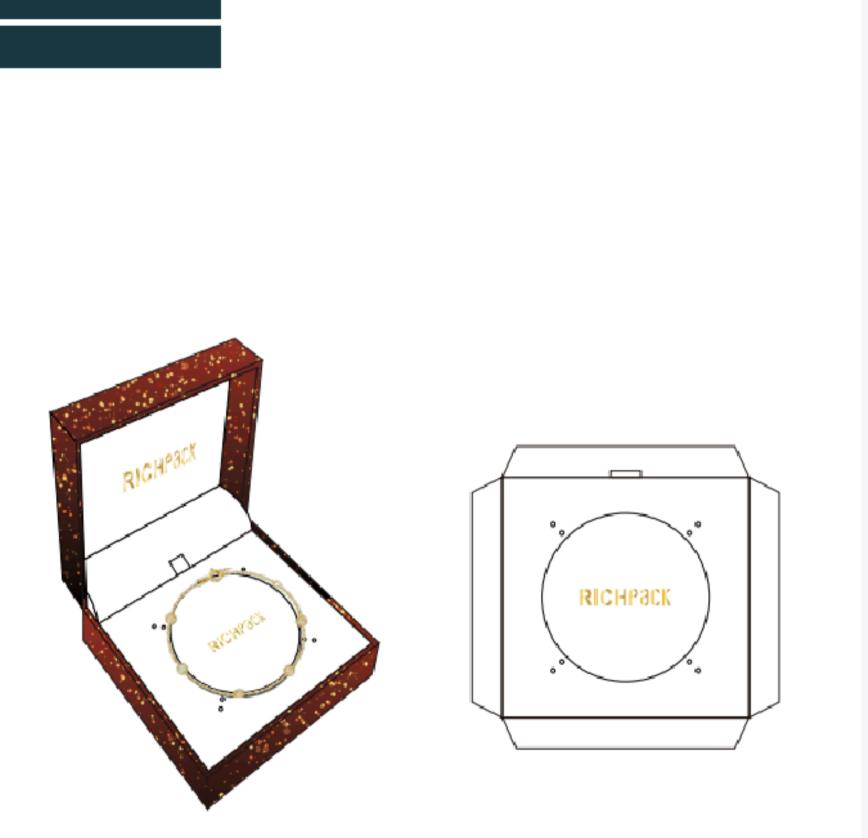

BOTTOM

BOTTOM

TOP

BOTTOM

PACKAGING NEW PRODUCT

#### SIZE 10.4\*10.4\*4.5cm TYPE Paper Box

| SIZE | 9.5*9.5*2.5cm |
|------|---------------|
| TYPE | Paper Box     |

### RICHPack

| SIZE | 8.6*9.1*3.2cm |
|------|---------------|
| TYPE | Plastic Box   |

SIZE7.6\*7.6\*4cmTYPEPaper Box/Plastic Box/Paper Card

| SIZE | 7.5*7.5*5cm |
|------|-------------|
| TYPE | Plastic Box |