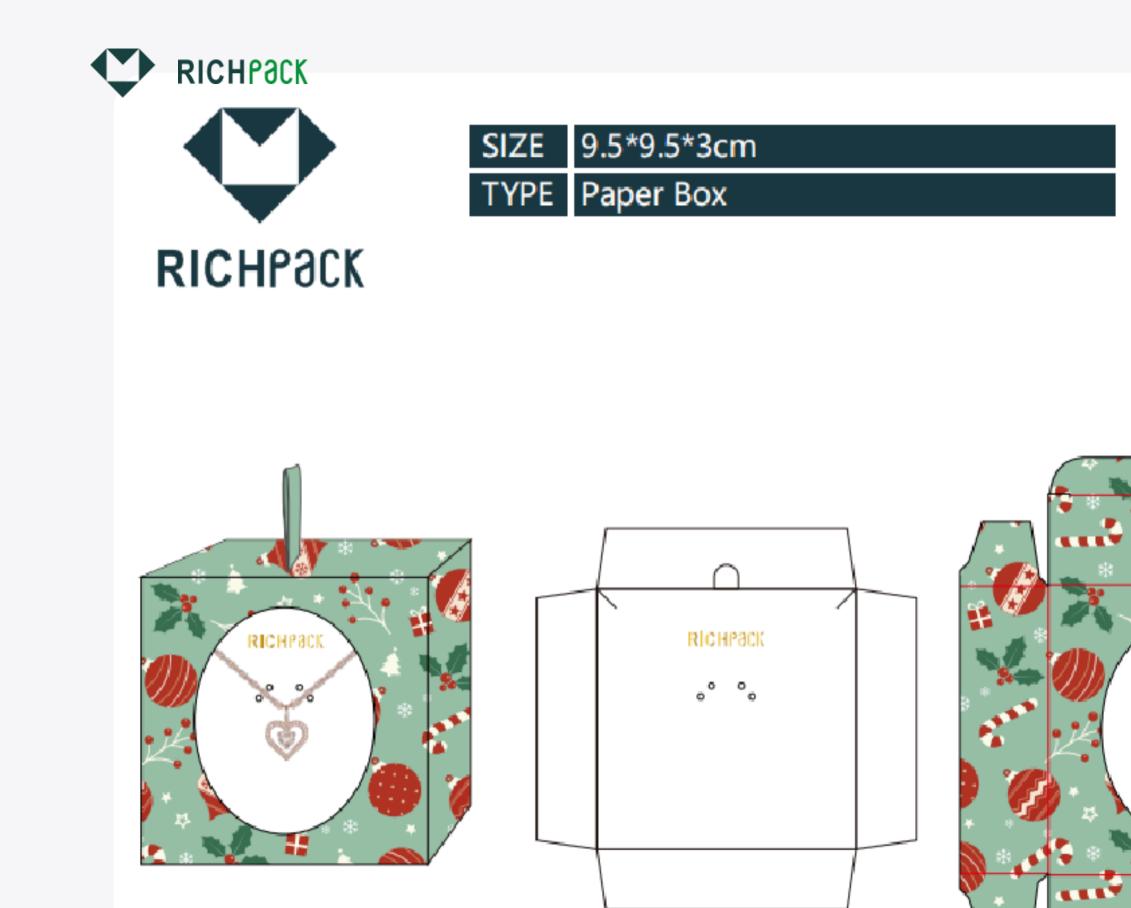

#### SIZE 10.4\*10.4\*4.5cm TYPE Paper Box

| SIZE | 9.5*9.5*2.5cm |
|------|---------------|
| TYPE | Paper Box     |