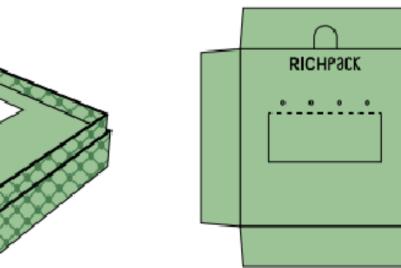

BOTTOM

PACKAGING NEW PRODUCT







#### SIZE 10.4\*10.4\*4.5cm TYPE Paper Box







| SIZE | 9.5*9.5*2.5cm |
|------|---------------|
| TYPE | Paper Box     |

### RICHPack























| SIZE | 8.6*9.1*3.2cm |
|------|---------------|
| TYPE | Plastic Box   |













SIZE7.6\*7.6\*4cmTYPEPaper Box/Plastic Box/Paper Card







| SIZE | 7.5*7.5*5cm |
|------|-------------|
| TYPE | Plastic Box |













| SIZE | 8.8*9.1*3.1cm |  |
|------|---------------|--|
| TYPE | Plastic Box   |  |











| SIZE | 7.5*7.5*3.8cm |  |
|------|---------------|--|
| TYPE | Paper Box     |  |









| SIZE | 7.5*7.5*3.8cm |  |
|------|---------------|--|
| TYPE | Paper Box     |  |







| SIZE | 7*7*2.5cm |
|------|-----------|
| TYPE | Paper Box |

### KICHFUCK

























| SIZE | 10*9.5cm、  | 8.5*8.1cm、 | 6.5*6.2cm |
|------|------------|------------|-----------|
| TYPE | Paper Card |            |           |









SIZE 6\*8.4cm TYPE Paper Card











### SUSTAINABLE MATERIAL

Richpack's paperbased products are sourced from responsibly managed forests

> **Д** FSC

**FSC Certification** 

The recycled content of materials used in manufacturing promotes a circular economy.



### There is a planb, but there is *no planet-b*.



**Sustainable Solutions** 



### **FSC-CERTIFICATED MATERIALS**



Use FSC-certificated materials paper and cardboard which has **100%** recycled for options. we avoid glued plastic such as windows in our constructions.



## **RECYCLED MATERIALS**

**GRS-Certificated Plastic Shell** can be used again and again, r